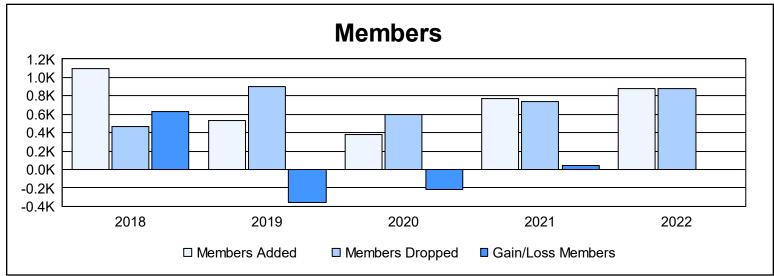

District 318 B As of June 2022 Cumulative

| Year      | New<br>Clubs | Dropped<br>Clubs | Gain/<br>Loss<br>Clubs | New<br>Members | Charter<br>Members | Reinstate<br>Members | Transfer<br>Members | Total<br>Member<br>Added | Total<br>Members<br>Dropped | Gain/<br>Loss<br>Members |
|-----------|--------------|------------------|------------------------|----------------|--------------------|----------------------|---------------------|--------------------------|-----------------------------|--------------------------|
| 2017-2018 | 14           | 5                | 9                      | 642            | 420                | 27                   | 2                   | 1,091                    | 465                         | 626                      |
| 2018-2019 | 1            | 5                | -4                     | 204            | 140                | 192                  | 0                   | 536                      | 899                         | -363                     |
| 2019-2020 | 7            | 2                | 5                      | 158            | 169                | 48                   | 4                   | 379                      | 599                         | -220                     |
| 2020-2021 | 13           | 11               | 2                      | 262            | 373                | 110                  | 30                  | 775                      | 737                         | 38                       |
| 2021-2022 | 6            | 10               | -4                     | 382            | 339                | 147                  | 6                   | 874                      | 879                         | -5                       |
| Average   | 8            | 7                | 2                      | 330            | 288                | 105                  | 8                   | 731                      | 716                         | 15                       |