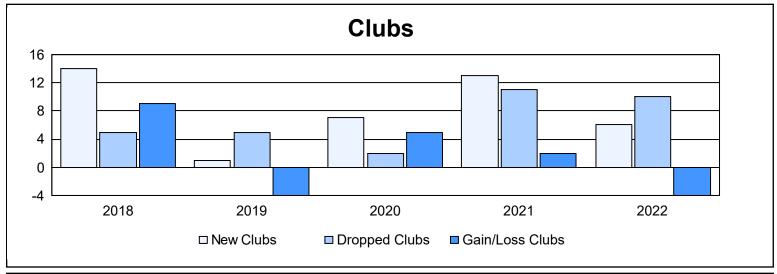

District 318 B As of June 2022 Cumulative

| Year      | New<br>Clubs | Dropped<br>Clubs | Gain/<br>Loss<br>Clubs | New<br>Members | Charter<br>Members | Reinstate<br>Members | Transfer<br>Members | Total<br>Member<br>Added | Total<br>Members<br>Dropped | Gain/<br>Loss<br>Members |
|-----------|--------------|------------------|------------------------|----------------|--------------------|----------------------|---------------------|--------------------------|-----------------------------|--------------------------|
| 2017-2018 | 14           | 5                | 9                      | 642            | 420                | 27                   | 2                   | 1,091                    | 465                         | 626                      |
| 2018-2019 | 1            | 5                | -4                     | 204            | 140                | 192                  | 0                   | 536                      | 899                         | -363                     |
| 2019-2020 | 7            | 2                | 5                      | 158            | 169                | 48                   | 4                   | 379                      | 599                         | -220                     |
| 2020-2021 | 13           | 11               | 2                      | 262            | 373                | 110                  | 30                  | 775                      | 737                         | 38                       |
| 2021-2022 | 6            | 10               | -4                     | 382            | 339                | 147                  | 6                   | 874                      | 879                         | -5                       |
| Average   | 8            | 7                | 2                      | 330            | 288                | 105                  | 8                   | 731                      | 716                         | 15                       |